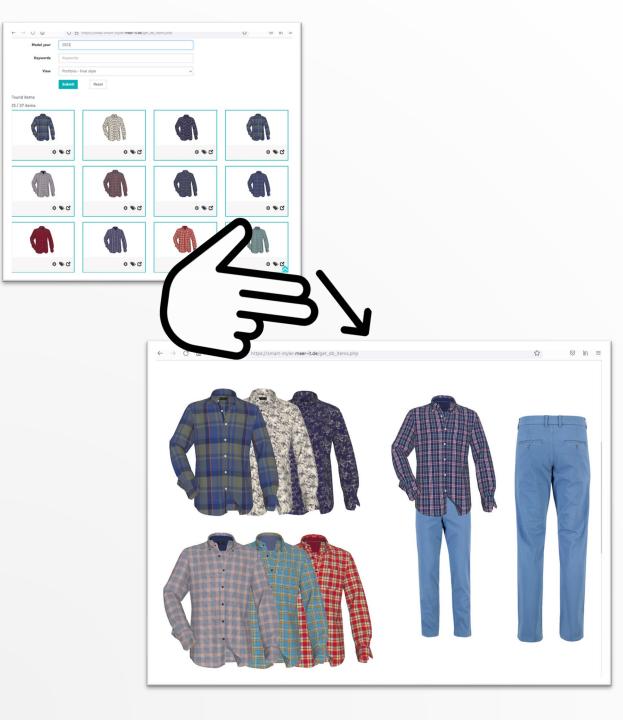

## **OPTIONAL:** Portfolio Manager

Portfolio Manager allows you to manage your content assets, it gathers your 3D (and related) image content in one intuitive & central repository. It also allows you to enrich you designs with Master Data.

- 1. Categorization & Cataloguing
- 2. Select, Multi-Select & export your designs assets
- 3. Archiving design & design assets

| $\leftarrow \rightarrow$ C $\textcircled{a}$ |                           | https://oneal-smart-styler.meer-it.de/get_db | Items.php |         |  |  |
|----------------------------------------------|---------------------------|----------------------------------------------|-----------|---------|--|--|
| Model year                                   | 2023                      |                                              |           |         |  |  |
| Keywords                                     | Keywords                  |                                              |           |         |  |  |
| View                                         | Portfolio - final style 🗸 |                                              |           |         |  |  |
|                                              | Submit                    | Reset                                        |           |         |  |  |
| Found items<br>25 / 37 items                 |                           |                                              |           |         |  |  |
|                                              |                           |                                              |           |         |  |  |
| ¢                                            | • • C                     | \$ 🗞 🗹                                       | \$ \$ C   | \$ \$ C |  |  |
|                                              |                           |                                              |           |         |  |  |
| ¢                                            | • • C                     | \$ \$ C                                      | \$ \$ C   | \$ \$ C |  |  |
|                                              |                           |                                              |           |         |  |  |
| Ó                                            | • • •                     | \$ \$ C                                      | ቆ 🔊 🖒     | * • C.  |  |  |