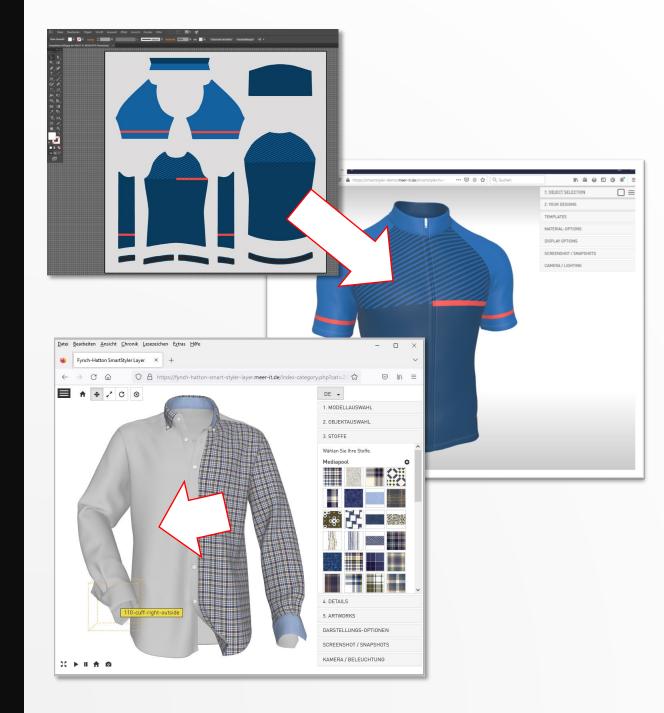

## **BASE module: 3D Design**

The Module: 3D design is the **foundation** for your 3D platform and is a mandatory element of the platform. It allows you to design & develop your models and build your collection.

- 1. Template Design: Translate a 2D Layout into a 3D model
- 2. Layer Application/Configuration: Apply layers , textures & colors to your model