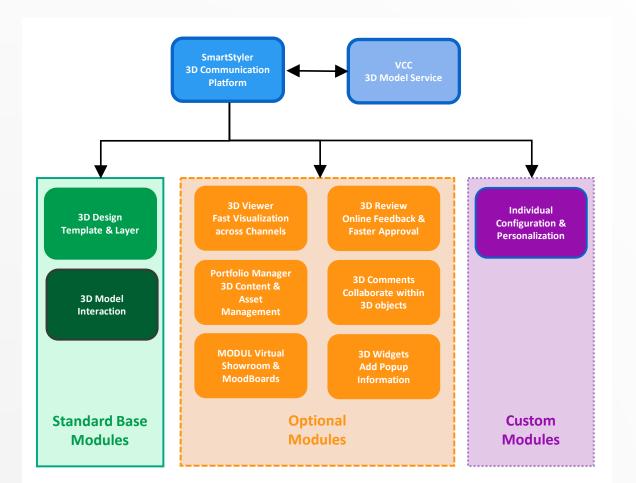

## What do we offer?

On the SmartStyler platform you design, realize, present and manage your products in real time and 3D. We offer two distinct services:

#### 1. Basis 3D Design Communication Platform

- 1. Design & Creative modules
- 2. Presentation on & off platform
- 3. 3D object management
- 4. 3D model interaction

#### 2. 3D Modelservice

- 1. 3D standard object library
- 2. Creation of customer exclusive 3D models