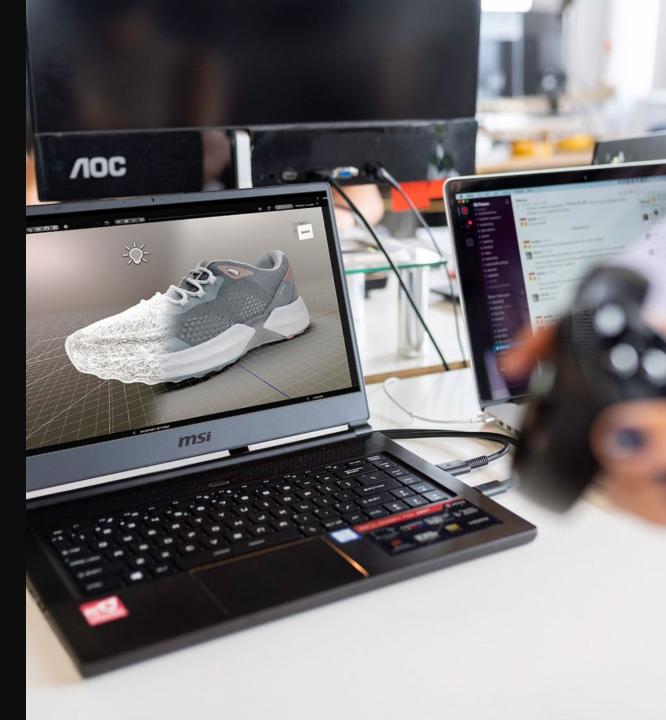

## **BASE module: 3D Design**

The Module: 3D design is the **foundation** for your 3D platform and is a mandatory element of the platform. It allows you to design & develop your models and build your collection.

- 1. Template Design: Translate a 2D Layout into a 3D model
- 2. Layer Application/Configuration: Apply layers , textures & colors to your model