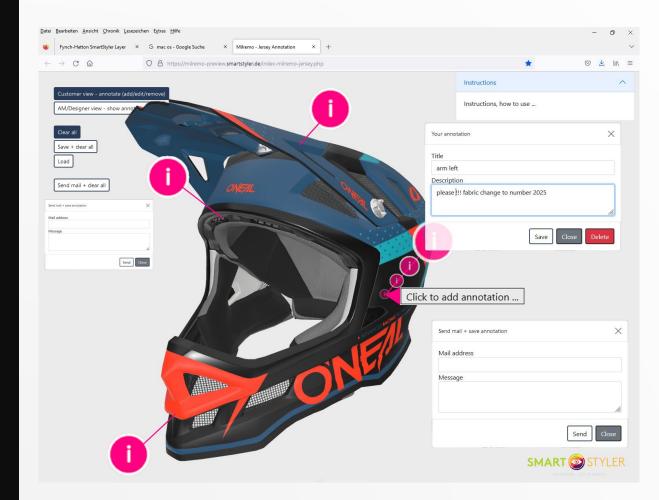

### **OPTIONAL: 3D Comments**

Let collegues or customers comment on your designs directly within the 3D model and get instant & relevant feedback. Integrate employees, suppliers and customers into the design process.

- 1. Feedback at the 3D object
- 2. Immediate visibility for stakeholders
- 3. Simplification of internal and external coordination

## **OPTIONAL: 3D Widgets**

Add "infopoints" to your 3D visualizations. Provide product clarification & explanations directly within the interactive 3D model. Use this feature to highlight product aspects, features or to provide extra information.

- 1. Creation of individual infopoints
- 2. User Interaction within the 3D model
- 3. Provide external links inside the infopoints to allow the user to learn more