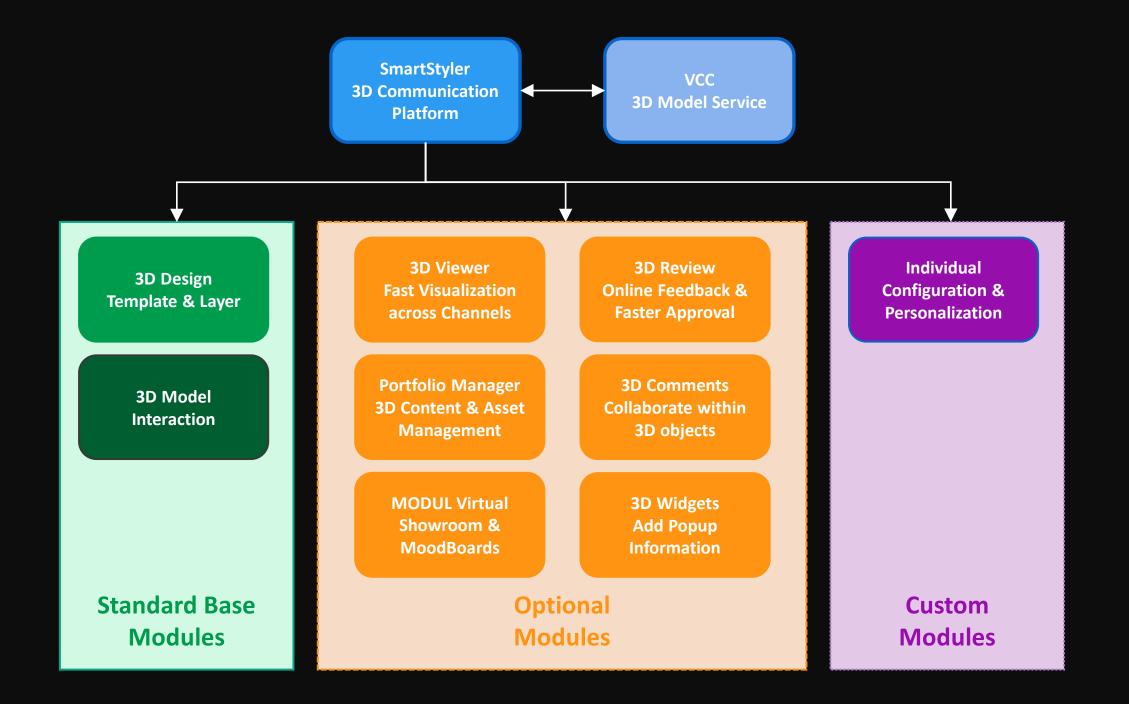

## What do we offer?

On the SmartStyler platform you design, realize, present and manage your products in real time and 3D. We offer two distinct services:

#### 1. Basis 3D Design Communication Platform

- 1. Design & Creative modules
- 2. Presentation on & off platform
- 3. 3D object management
- 4. 3D model interaction

#### 2. 3D Modelservice

- 1. 3D standard object library
- 2. Creation of customer exclusive 3D models