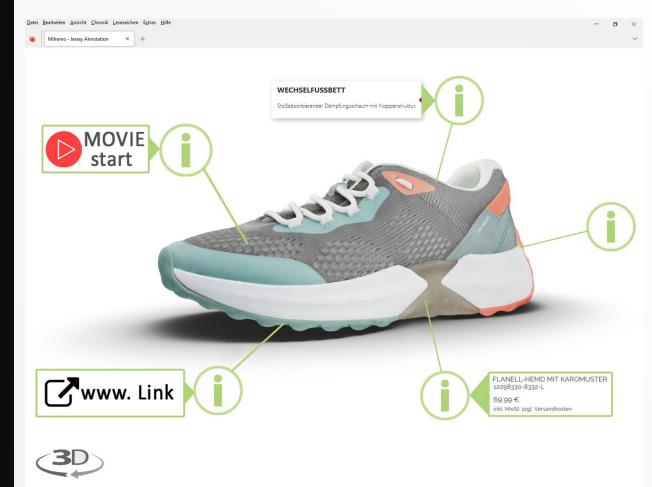

## **OPTIONAL: 3D Widgets**

Add "infopoints" to your 3D visualizations. Provide product clarification & explanations directly within the interactive 3D model. Use this feature to highlight product aspects, features or to provide extra information.

- 1. Creation of individual infopoints
- 2. User Interaction within the 3D model
- 3. Provide external links inside the infopoints to allow the user to learn more