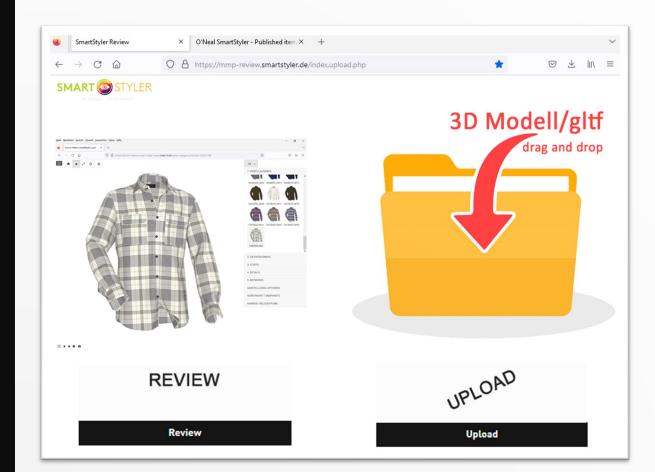

## **OPTIONAL: 3D Review**

Discuss the 3D model together with colleagues (pose, cut, construction, etc.). Make 3D models available to your customers and suppliers and vice versa for viewing and approval. **Coordination and approval of 3D model** 

- 1. Simple, flexible and fast finetuning of product design
- 2. Vast acceleration of the approval process
- 3. Upload of customer's own 3D models for use in SmartStyler (CLO 3D, 3DSMax, etc.)