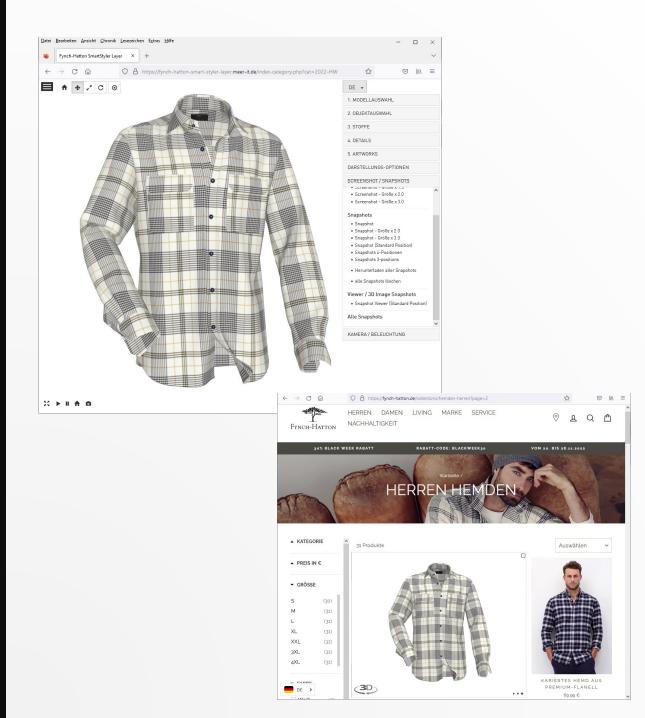

## **OPTIONAL: 3D Viewer**

Communicate faster & more efficient, using 3D product views. View your products digitally in 360° view, from all perspectives, in static images or in an interactive 3D video. Create your designs and make them instantly available for viewing.

- 1. 3D Views creation & share through URLs
- 2. Instant creation of screenshots or 3D product movies