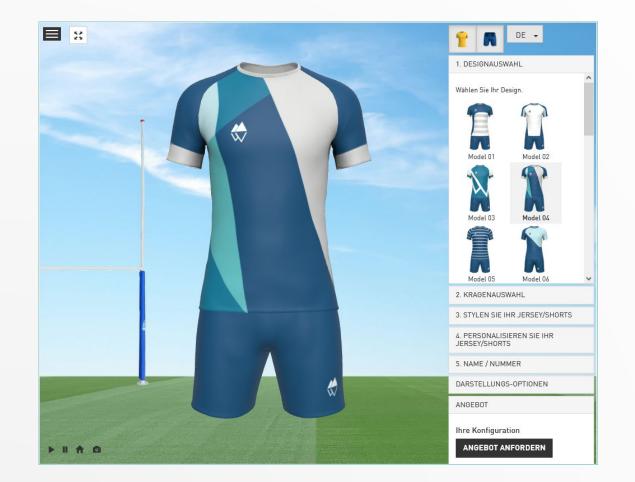

## BASE module: SmartStyler Configuration

Create out-of-the-box configurators that allow endconsumers to personalize your products on your website.

- Individual object and design selection from predefined elements/libraries
- 2. Stand-alone web application for integration into existing websites or webshops
- 3. Click the below links to see teh examples:
  - <u>https://semi-custom.milremo.com/</u>
    <u>https://www.snowden-texmark.de/3d-designer/</u>